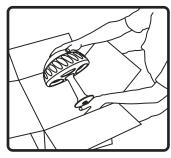

# To adjust the sensor from wide angle to narrow angle:

**Install Instructions For:** 

1. Unpack FP speaker pod and FP Dome.

2. Remove motion sensor pod cover.

3. Remove motion sensor lens. 4. Place narrow lens into pod cover. Make sure lens is flush with outside of pod cover. Align the flat side of the lens w/ the flat side of the pod cover.

5. Place pod cover back on FP unit.

6. Complete.